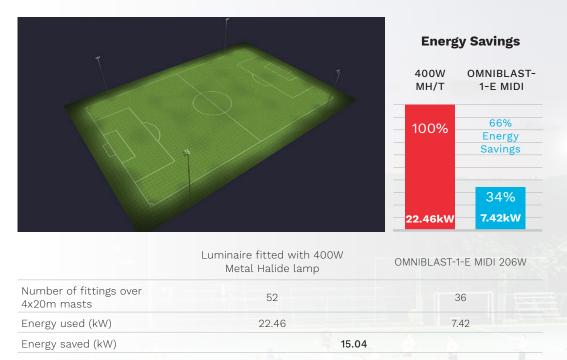

| 89,188lm | 178,376lm | 267,563lm |  |  |
| Luminaire output flux (up to) | 51,408lm                                          | 102,816lm | 154,225lm | 75,810lm | 151,619lm | 227,429lm |  |  |
| Luminaire efficacy (up to)    | 125lm/W                                           | 125lm/W   | 125lm/W   | 108lm/W  | 108lm/W   | 108lm/W   |  |  |
| Colour temperature            | 4000K (Neutral white 740): 5700K (Cool white 757) |           |           |          |           |           |  |  |

olour temperature 4000K (Neutral white 740); 5700K (Cool white 757 CRI ≥70

Lifetime of the LEDs @Tq 25°C 100,000h - Up to L95B10

Lifetime of the Driver @Tq 25°C Up to 100,000h ≤10% failure rate

















TRIAL HIGHMA

**BEKA**Schréder

## Case Studies



## Recreational Sports - Soccer Field



#### Waste Water Plant



#### Industrial Area



## Triangular Highmast Lighting













www.beka-schreder.co.za

Designed and manufactured by BEKA Schréder (Pty) Ltd