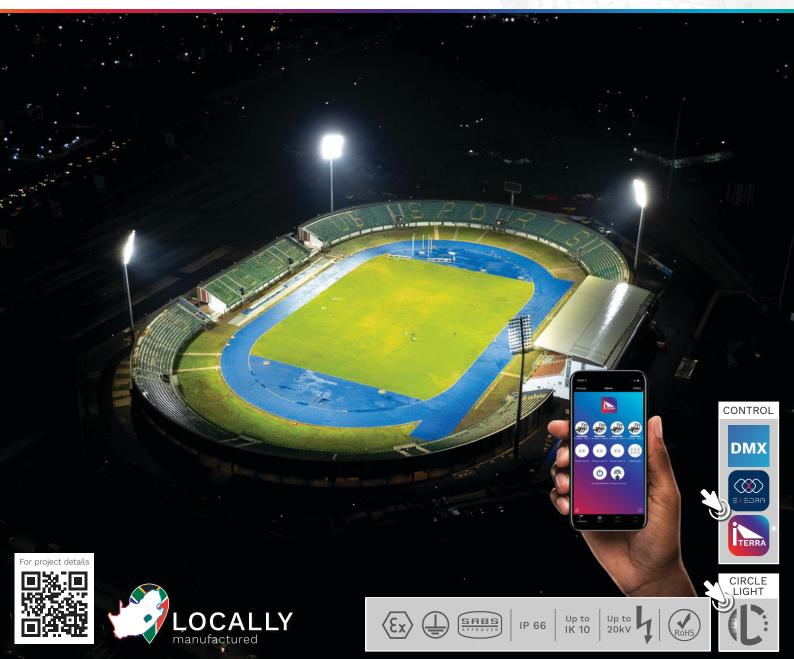

# **OMNIBLAST-E**

Modular LED floodlighting solution







## Key advantages

- Manufactured in South Africa
- · Cost-effective and efficient solution to maximise energy and maintenance savings
- · Marine grade, high-pressure die-cast aluminium housing
- Designed to easily upgrade or replace the surge protection device, LEDs or drivers
- Designed to meet international sport federation lighting regulations
- Flexibility: modular approach for high-power applications (one-to-one replacement for up to 2000W HID lamps)
- Compliant with UHD/HD/4K broadcast and super slow motion replays (flicker-free)
- Instant switch on/off (static) dynamic optional setting to create dramatic or theatrical effects
- Inclination angle adjustable on-site
- Surge protection 10kV/10kA
- · Meeting Dark Sky requirements by using accessories such as vertical louvres and hood