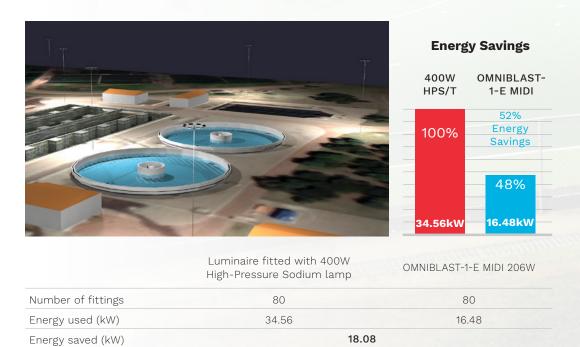

67,563lm |  |  |
| Luminaire output flux (up to) | 51,408lm                                          | 102,816lm | 154,225lm | 75,810lm | 151,619lm | 227,429lm |  |  |
| Luminaire efficacy (up to)    | 125lm/W                                           | 125lm/W   | 125lm/W   | 108lm/W  | 108lm/W   | 108lm/W   |  |  |
| Colour temperature            | 4000K (Neutral white 740): 5700K (Cool white 757) |           |           |          |           |           |  |  |

olour temperature 4000K (Neutral white 740); 5700K (Cool white 757 CRI ≥70

Lifetime of the LEDs @Tq 25°C 100,000h - Up to L95B10

Lifetime of the Driver @Tq 25°C Up to 100,000h ≤10% failure rate

















TRIAL HIGHMA

**BEKA**Schréder

## Case Studies



## Recreational Sports - Soccer Field



#### Waste Water Plant



#### Industrial Area



## Triangular Highmast Lighting













www.beka-schreder.co.za

Designed and manufactured by BEKA Schréder (Pty) Ltd