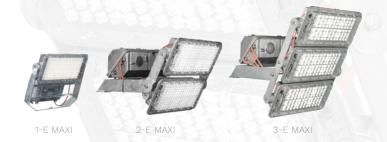

| OMNIBLAST                     | 1-E MIDI                                          | 2-E MIDI  | 3-E MIDI  | 1-E MAXI | 2-E MAXI  | 3-E MAXI  |  |  |
|-------------------------------|---------------------------------------------------|-----------|-----------|----------|-----------|-----------|--|--|
| Wattage (up to)               | 412W                                              | 824W      | 1235W     | 704W     | 1,408W    | 2,112W    |  |  |
| Nominal flux (up to)          | 60,480lm                                          | 120,960lm | 181,441lm | 89,188lm | 178,376lm | 267,563lm |  |  |
| Luminaire output flux (up to) | 51,408lm                                          | 102,816lm | 154,225lm | 75,810lm | 151,619lm | 227,429lm |  |  |
| Luminaire efficacy (up to)    | 125lm/W                                           | 125lm/W   | 125lm/W   | 108lm/W  | 108lm/W   | 108lm/W   |  |  |
| Colour temperature            | 4000K (Neutral white 740): 5700K (Cool white 757) |           |           |          |           |           |  |  |