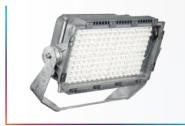

# **OMNIBLAST-E**

Modular LED floodlighting solution

## Key advantages

- Manufactured in South Africa
- · Cost-effective and efficient solution to maximise energy and maintenance savings
- · Marine grade, high-pressure die-cast aluminium housing
- Designed to easily upgrade or replace the surge protection device, LEDs or drivers
- Designed to meet international sport federation lighting regulations
- Flexibility: modular approach for high-power applications (one-to-one replacement for up to 2000W HID lamps)
- Compliant with UHD/HD/4K broadcast and super slow motion replays (flicker-free)
- Instant switch on/off (static) dynamic optional setting to create dramatic or theatrical effects
- Inclination angle adjustable on-site
- Surge protection 10kV/10kA
- · Meeting Dark Sky requirements by using accessories such as vertical louvres and hoods
- Available in Zone 2 and 21/22 versions (MIDI only)
- 5-year warranty (Terms and conditions apply)

## Characteristics

#### GENERAL INFORMATION

| Testing standard                     | SANS 60598, SANS 62262, SANS 475                                 |                                                              |  |  |  |
|--------------------------------------|------------------------------------------------------------------|--------------------------------------------------------------|--|--|--|
| Housing                              | Marine grade high-pressure die-cast aluminium (EN 1706 AC-44300) |                                                              |  |  |  |
| Protector                            | High-impact clear glass                                          | MAXI only: High-impact UV-resistant polycarbonate (optional) |  |  |  |
| Housing finish                       | Unpainted aluminium                                              |                                                              |  |  |  |
| Aerodynamic resistance (CxS) (up to) | 0.445m <sup>2</sup>                                              |                                                              |  |  |  |
| Nominal voltage                      | 198-264V – 50Hz                                                  |                                                              |  |  |  |
| Surge protection                     | 10kV / 10kA                                                      | 20kV / 20kA (optional)                                       |  |  |  |
| Operating temperature range (Ta)     | -20°C to +40°C                                                   |                                                              |  |  |  |

| OMNIBLAST                     | 1-E MIDI                                          | 2-E MIDI  | 3-E MIDI  | 1-E MAXI | 2-E MAXI  | 3-E MAXI  |  |  |
|-------------------------------|---------------------------------------------------|-----------|-----------|----------|-----------|-----------|--|--|
| Wattage (up to)               | 412W                                              | 824W      | 1235W     | 704W     | 1,408W    | 2,112W    |  |  |
| Nominal flux (up to)          | 60,480lm                                          | 120,960lm | 181,441lm | 89,188lm | 178,376lm | 267,563lm |  |  |
| Luminaire output flux (up to) | 51,408lm                                          | 102,816lm | 154,225lm | 75,810lm | 151,619lm | 227,429lm |  |  |
| Luminaire efficacy (up to)    | 125lm/W                                           | 125lm/W   | 125lm/W   | 108lm/W  | 108lm/W   | 108lm/W   |  |  |
| Colour temperature            | 4000K (Neutral white 740): 5700K (Cool white 757) |           |           |          |           |           |  |  |