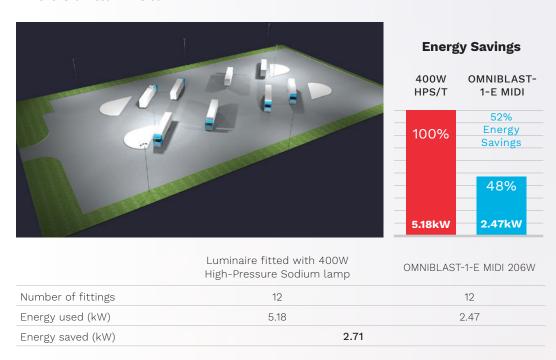

aire output flux (up to) | 51,408lm                                          | 102,816lm | 154,225lm | 75,810lm | 151,619lm | 227,429lm |  |  |
| Luminaire efficacy (up to)    | 125lm/W                                           | 125lm/W   | 125lm/W   | 108lm/W  | 108lm/W   | 108lm/W   |  |  |
| Colour temperature            | 4000K (Neutral white 740): 5700K (Cool white 757) |           |           |          |           |           |  |  |

olour temperature 4000K (Neutral white 740); 5700K (Cool white 757 CRI ≥70

Lifetime of the LEDs @Tq 25°C 100,000h - Up to L95B10

Lifetime of the Driver @Tq 25°C Up to 100,000h ≤10% failure rate

















TRIAL HIGHMA

**BEKA**Schréder

## Case Studies



## Recreational Sports - Soccer Field



#### Waste Water Plant



#### Industrial Area



## Triangular Highmast Lighting













www.beka-schreder.co.za

Designed and manufactured by BEKA Schréder (Pty) Ltd