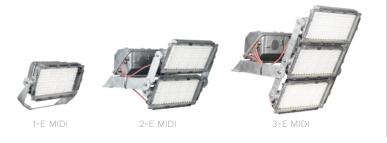

| OMNIBLAST                     | 1-E MIDI                                          | 2-E MIDI  | 3-E MIDI  | 1-E MAXI | 2-E MAXI  | 3-E MAXI  |  |  |
|-------------------------------|---------------------------------------------------|-----------|-----------|----------|-----------|-----------|--|--|
| Wattage (up to)               | 412W                                              | 824W      | 1235W     | 704W     | 1,408W    | 2,112W    |  |  |
| Nominal flux (up to)          | 60,480lm                                          | 120,960lm | 181,441lm | 89,188lm | 178,376lm | 267,563lm |  |  |
| Luminaire output flux (up to) | 51,408lm                                          | 102,816lm | 154,225lm | 75,810lm | 151,619lm | 227,429lm |  |  |
| Luminaire efficacy (up to)    | 125lm/W                                           | 125lm/W   | 125lm/W   | 108lm/W  | 108lm/W   | 108lm/W   |  |  |
| Colour temperature            | 4000K (Neutral white 740): 5700K (Cool white 757) |           |           |          |           |           |  |  |